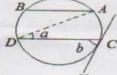

۱۰۷ - در یک شش ضلعی منتظم قطر دایرهٔ محاطی چند برابر قطر دایرهٔ محیطی آن است؟

١٠٨- يك ذوزنقة متساوى الساقين، با كدام شرط قابل محيط بر دايره است؟

۲) یکی از قاعدههای دوزنقه، برابر یکی از ساقها

۴) طول پاره خط واصل وسط دو ساق، برابر اندازهٔ یکی از ساقها

٣) خط واصل وسط دو ساق، گذرا از محل تلاقی قطرها

در شکل زیر، وتر AB برابر شعاع دایره و CD ، زاویهٔ AB و CD مماس بر دایره است. کمان AB چند درجه است؟

V. (

YA (F

-۱۱۰ چه تعداد از تبدیلات بازتاب، دوران و انتقال حافظ شیباند؟