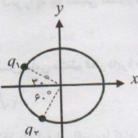

۱۱۵ - در شکل مقابل برآیند میدان الکتریکی بارها در مرکز دایره در امتداد محور y است.  $\frac{q_1}{q_2}$  کدام است؟ Sin T. = Cos 9. = . / D

√r ()

۱۱۶ - در شکل مقابل میدان الکتریکی ناشی از دو بار ، در نقطه A برابر E است. چنانچه بار  $q_1$  را دو برابر کنیم ، میدان الکتریکی در نقطه A تغییر جهت داده و اندازه آن یک سوم می شود. نسبت  $\frac{q_{ au}}{2}$  کدام است؟