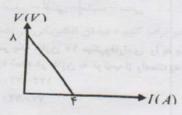

١٣٩ - نمودار ولتاژ - جريان يك باترى ٤٨ له مطابق شكل مقابل است. چه مدت زمان لازم است تا اين باترى با ولتاژ متوسط ٤ ولت ، كاملاً تخليه

١) ۵/-ساعت

ا ۲ ساعت

۳ اساعت

۱ (۴ ساعت

۱۳۰ در مدار شکل زیر، با حرکت لغزندهٔ رئوستا از نقطهٔ a تا b اعدادی که آمپرسنج ایدهآل و ولتسنج ایدهآل نشان می دهند به ترتیب از راست به -