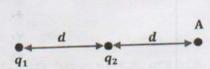

بزرگی نیروی الکتروستاتیکی بین دو کره F' می شود.  $rac{F'}{F}$  چقدر است؟

۱۱۴ - تفاوت بزرگی میدان الکتریکی حاصل از بار q در فاصلههای ۲ و ۳ متری آن ۲/۵ نیوتن برکولن است. بزرگی میدان در فاصله ۲ متر چند نیوتن بر کولن است؟