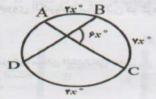

#### تعداد سؤال:

هندسه۲ نام درس:

۱۰۱\_ دایرهای به شعاع ۲ مفروض است و از یک نقطه دو مماس بر این دایره رسم کردهایم. اگر فاصلهٔ آن نقطه تا مرکز دایره برابر ۲√۶ باشد، أنگاه زاویهٔ بین دو مماس برحسب درجه ..... است.