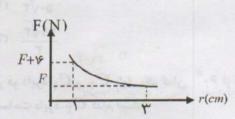

- ١) ورقهها از هم دور ميشوند منفى
- ۲) ورقهها به هم نزدیک میشوند مثبت
- ۳) ورقهها به هم نزدیک شده و سپس دور می شوند منفی
  - ۴) گزینههای ۲و۳ می توانند پاسخ باشند.

۱۱۲ - نمودار نیروی الکتریکی بین دو ذره باردار برحسب فاصله آنها مطابق شکل است. F چند نیوتن است؟